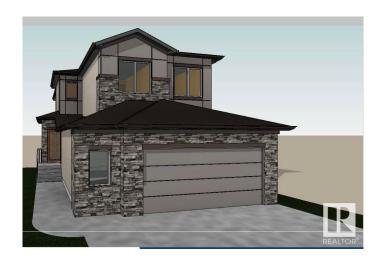

## \$675,000

3 Bedroom, 2.50 Bathroom, 2,241 sqft Single Family on 0.00 Acres

Greenbury, Spruce Grove, AB

Step into this stunning two-storey home in Greenbury, Spruce Grove. The main floor offers a welcoming living room, a dining room, a stylish kitchen, a mudroom, a den, a convenient 2-piece bathroom, and the option to add a deck for outdoor enjoyment. The upper floor boasts a spacious bonus room, a primary bedroom with a walk-in closet and a luxurious 5-piece ensuite, two additional bedrooms, a laundry room, and a 4-piece bathroom. This home also includes an attached double garage, offering ample parking and storage. This home combines style and practicality for your ideal lifestyle.

MAIN FLOOR PLAN 9'-1" CEILING HEIGHT

Style 2 Storey
Status Active