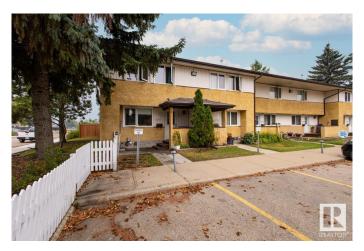

#### \$224,900

3 Bedroom, 1.50 Bathroom, 1,102 sqft Condo / Townhouse on 0.00 Acres

Hairsine, Edmonton, AB

Nestled in the heart of Hairsine, this stylish and affordable 3-bedroom, 2-bathroom townhouse condo is packed with potential! Step inside to a bright and inviting main floor featuring durable ceramic tile, plush carpet, living and dining area, with a spacious kitchen featuring ample cupboard space and great storage. Upstairs, unwind in three generously sized bedrooms, including a primary bedroom with a walk-in closet for excellent convenience. The unfinished basement is waiting for your imagination to create your ultimate entertainment space! Outside, enjoy a fully fenced backyardâ€"perfect for kids and pets. With schools, shopping, parks, Clareview LRT, and the Rec Centre just minutes away, this home offers the perfect blend of suburban comfort and city convenience.