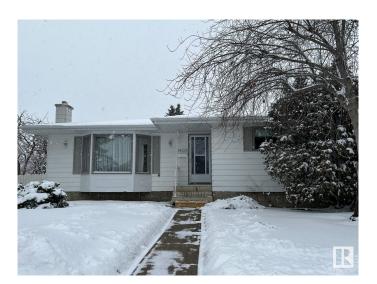

# \$374,900 - 14224 78 Street, Edmonton

MLS® #E4427815

## \$374,900

3 Bedroom, 2.50 Bathroom, 1,216 sqft Single Family on 0.00 Acres

Kildare, Edmonton, AB

Prime opportunity to own single family home. Prime location close to major city routes with 82st and Yellowhead trail a few minutes away. Prime shopping close by at Londonderry mall. East exposure home for morning sun with double car detached garage with west exposure backyard. Large lot approx 7,000sqft.