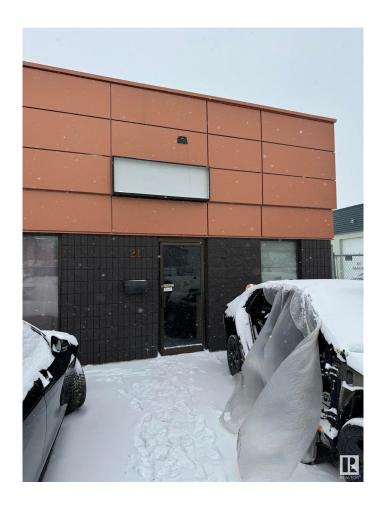

#### \$110,000

0 Bedroom, 0.00 Bathroom, Business on 0.00 Acres

Riel Business Park, St. Albert, AB

Auto body business for sale with all equipment and supplies included, offering a turnkey opportunity for an owner/operator. This fully equipped shop with makeup air unit comes with a frame auto body machine, paint booth, compressor, tools, and existing supplies, allowing for immediate operation. The business benefits from very low rent and an efficient work setup, making it an ideal investment for someone looking to establish or expand their presence in the industry. With everything in place, this is a rare chance to step into a fully functional shop without the hassle of starting from scratch.

## **Community Information**

Address 21 Rayborn Crescent

Area St. Albert

Subdivision Riel Business Park

City St. Albert

County ALBERTA

Province AB

Postal Code T8N 4A9