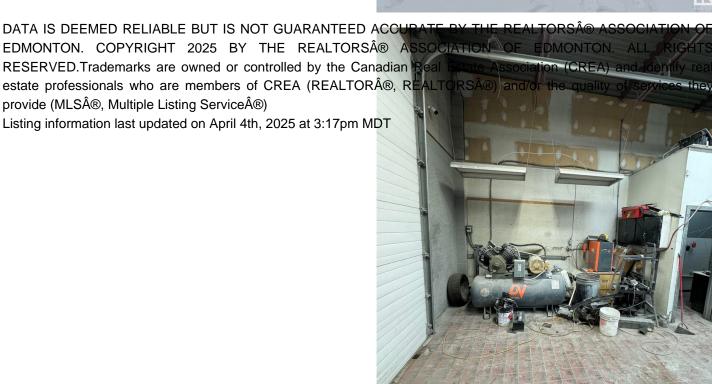

#### \$110,000

0 Bedroom, 0.00 Bathroom, Business on 0.00 Acres

Riel Business Park, St. Albert, AB

Auto body business for sale with all equipment and supplies included, offering a turnkey opportunity for an owner/operator. This fully equipped shop with makeup air unit comes with a frame auto body machine, paint booth, compressor, tools, and existing supplies, allowing for immediate operation. The business benefits from very low rent and an efficient work setup, making it an ideal investment for someone looking to establish or expand their presence in the industry. With everything in place, this is a rare chance to step into a fully functional shop without the hassle of starting from scratch.