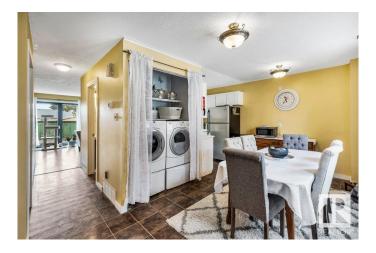

#### \$194,900

3 Bedroom, 1.50 Bathroom, 1,360 sqft Condo / Townhouse on 0.00 Acres

York, Edmonton, AB

Calling all buyers looking for a great valued property! Check out this 3-bedroom townhome boasting 1350 sqft, fenced yard + TWO **UNDERGOUND PARKING STALLS. Village** on the Green is situated directly across from Londonderry Mall, transit, schools & leisure center making for an exception location. The unit is tucked away in the back corner of the complex & just steps from visitor parking. Drive into the gated & secure underground parkade with direct access into your new home. This eclectic unit will impress with its sprawling size including a massive living room with parquet floors looking out onto your yard, galley kitchen, main floor laundry & 3 exceptionally sized bedrooms upstairs. The basement includes loads of storage, utilities, garage access & even a sauna! The complex has seen many recent upgrades done to it.