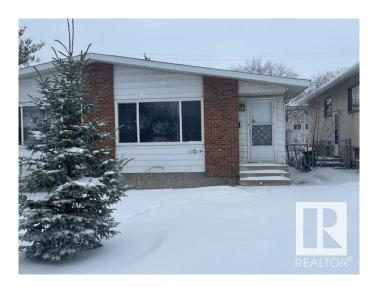

# \$329,900 - 10214 155 Street, Edmonton

MLS® #E4427840

### \$329,900

4 Bedroom, 2.50 Bathroom, 1,035 sqft Single Family on 0.00 Acres

Canora, Edmonton, AB

This property features a separate entrance to the basement, two kitchens, and a versatile layout with three bedrooms upstairs and one in the basement. The updated main floor boasts vinyl flooring, modern white shaker cabinets, and quartz countertops. The master suite includes a private 2-piece ensuite and a walk-through closet. The basement offers a spacious living area, a second kitchen, a bedroom, a laundry room, and a full bathroomâ€"perfect for added rental income or an in-law suite. The property also includes a nicely sized yard with a shed and back-alley parking. Located in a great area near various amenities, the river valley, and with quick access to downtown, this property is ideal for investors!

## **Exterior**

Exterior Wood, Stucco

Exterior Features Back Lane, Commercial, Public Transportation

Roof Asphalt Shingles

Construction Wood, Stucco

Foundation Concrete Perimeter