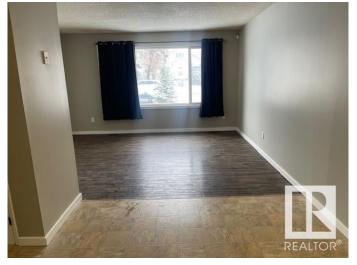

### \$329,900

4 Bedroom, 2.50 Bathroom, 1,035 sqft Single Family on 0.00 Acres

Canora, Edmonton, AB

This property features a separate entrance to the basement, two kitchens, and a versatile layout with three bedrooms upstairs and one in the basement. The updated main floor boasts vinyl flooring, modern white shaker cabinets, and quartz countertops. The master suite includes a private 2-piece ensuite and a walk-through closet. The basement offers a spacious living area, a second kitchen, a bedroom, a laundry room, and a full bathroomâ€"perfect for added rental income or an in-law suite. The property also includes a nicely sized yard with a shed and back-alley parking. Located in a great area near various amenities, the river valley, and with quick access to downtown, this property is ideal for investors!

## Interior

Interior Features ensuite bathroom

Appliances Dishwasher-Built-In, Dryer, Washer, Window Coverings,

Refrigerators-Two, Stoves-Two

Heating Forced Air-1, Natural Gas

Stories 2

Has Basement Yes

Basement Full, Finished