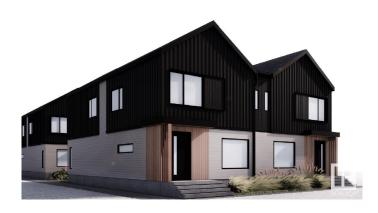

### \$2,600,000

0 Bedroom, 0.00 Bathroom, Multi-Family Commercial on 0.00 Acres

Inglewood (Edmonton), Edmonton, AB

ATTENTION INVESTORS!!! - Extremely Rare & an Exceptional Opportunity to purchase this 8 plex which consists of 2 separate buildings 4 in each building and located in the highly sought after community of Inglewood, ranked one of Edmonton's best infill communities. This property is located 1 block from 124 Street and only a 3 minute drive to down town. The area offers plenty of amenities. This rare 8 unit complex is the perfect addition to any portfolio with near zero vacancy in the area, this property is perfect for the CMHC MLI SELECT PROGRAM. Architecturally designed & includes 16 bedrooms, 8 full bathrooms and 8 half baths. This property also includes 5 outdoor stalls. \*\*\* Under construction and slated to be complete by the first quarter of 2026.