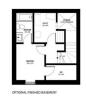

### \$2,600,000

0 Bedroom, 0.00 Bathroom, Multi-Family Commercial on 0.00 Acres

Inglewood (Edmonton), Edmonton, AB

ATTENTION INVESTORS!!! - Extremely Rare & an Exceptional Opportunity to purchase this 8 plex which consists of 2 separate buildings 4 in each building and located in the highly sought after community of Inglewood, ranked one of Edmonton's best infill communities. This property is located 1 block from 124 Street and only a 3 minute drive to down town. The area offers plenty of amenities. This rare 8 unit complex is the perfect addition to any portfolio with near zero vacancy in the area, this property is perfect for the CMHC MLI SELECT PROGRAM. Architecturally designed & includes 16 bedrooms, 8 full bathrooms and 8 half baths. This property also includes 5 outdoor stalls. \*\*\* Under construction and slated to be complete by the first quarter of 2026.

### **Essential Information**

MLS® # E4427846 Price \$2,600,000

Bathrooms 0.00 Acres 0.00 Year Built 2025

Type Multi-Family Commercial

Status Active

LOOR PLANS

INGLEWOOD 123 ST

DESIGN DEVELOPM