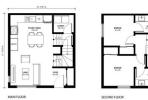

### \$2,600,000

0 Bedroom, 0.00 Bathroom, Multi-Family Commercial on 0.00 Acres

Inglewood (Edmonton), Edmonton, AB

ATTENTION INVESTORS!!! - Extremely Rare & an Exceptional Opportunity to purchase this 8 plex which consists of 2 separate buildings 4 in each building and located in the highly sought after community of Inglewood, ranked one of Edmonton's best infill communities. This property is located 1 block from 124 Street and only a 3 minute drive to down town. The area offers plenty of amenities. This rare 8 unit complex is the perfect addition to any portfolio with near zero vacancy in the area, this property is perfect for the CMHC MLI SELECT PROGRAM. Architecturally designed & includes 16 bedrooms, 8 full bathrooms and 8 half baths. This property also includes 5 outdoor stalls. \*\*\* Under construction and slated to be complete by the first quarter of 2026.

### **Essential Information**

MLS® # E4427846 Price \$2,600,000

Bathrooms 0.00 Acres 0.00 Year Built 2025

Type Multi-Family Commercial

Status Active

LOOR PLANS

INGLEWOOD 123 ST

DESIGN DEVELOPM