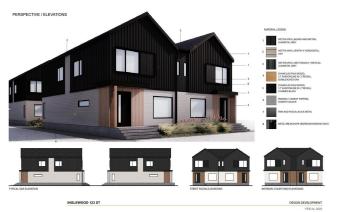

### \$2,600,000

0 Bedroom, 0.00 Bathroom, Multi-Family Commercial on 0.00 Acres

Inglewood (Edmonton), Edmonton, AB

ATTENTION INVESTORS!!! - Extremely Rare & an Exceptional Opportunity to purchase this 8 plex which consists of 2 separate buildings 4 in each building and located in the highly sought after community of Inglewood, ranked one of Edmonton's best infill communities. This property is located 1 block from 124 Street and only a 3 minute drive to down town. The area offers plenty of amenities. This rare 8 unit complex is the perfect addition to any portfolio with near zero vacancy in the area, this property is perfect for the CMHC MLI SELECT PROGRAM. Architecturally designed & includes 16 bedrooms, 8 full bathrooms and 8 half baths. This property also includes 5 outdoor stalls. \*\*\* Under construction and slated to be complete by the first quarter of 2026.

### **Essential Information**

MLS® # E4427846 Price \$2,600,000

Bathrooms 0.00 Acres 0.00 Year Built 2025

Type Multi-Family Commercial

Status Active

LOOR PLANS

INGLEWOOD 123 ST

DESIGN DEVELOPM