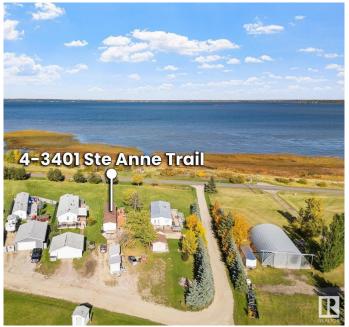

### \$199,000

3 Bedroom, 1.00 Bathroom, 914 sqft Rural on 0.42 Acres

Lakeshore Cove, Rural Lac Ste. Anne County, AB

Here's your opportunity to own a Lakeside property. This well-maintained home features 3 bedrooms, 1 bathroom, and an open-concept living, dining, and kitchen area. The views of the lake are simply breathtaking! Included in the price are all appliances, furniture, and a 2019 John Deere riding mower, making this a true turnkey property. As a 20% owner in this bare-land condo association, you'II own not only your lot and home but also a portion of the common areas. These include acres of green space behind the lot and a large waterfront parcel with 700 feet of Lake Frontage. Located west of Edmonton, just West out of Alberta Beach on the Southside of Lac Ste.Anne Lake. This property offers the perfect lakeside living experience. The lake without the crowd. Don't miss out!

## **Community Information**

Address 4 3401 Ste. Anne Trail

Area Rural Lac Ste. Anne County

Subdivision Lakeshore Cove

City Rural Lac Ste. Anne County

County ALBERTA

Province AB

Postal Code T0E 0A1

#### **Exterior**

Exterior Features Boating, Flat Site, Lake Access Property, Lake View, Landscaped, No

Through Road, Not Fenced, Picnic Area, Recreation Use

Foundation Block