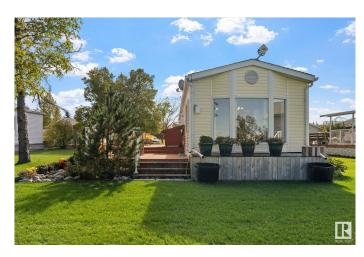

### \$199,000

3 Bedroom, 1.00 Bathroom, 914 sqft Rural on 0.42 Acres

Lakeshore Cove, Rural Lac Ste. Anne County, AB

Here's your opportunity to own a Lakeside property. This well-maintained home features 3 bedrooms, 1 bathroom, and an open-concept living, dining, and kitchen area. The views of the lake are simply breathtaking! Included in the price are all appliances, furniture, and a 2019 John Deere riding mower, making this a true turnkey property. As a 20% owner in this bare-land condo association, you'II own not only your lot and home but also a portion of the common areas. These include acres of green space behind the lot and a large waterfront parcel with 700 feet of Lake Frontage. Located west of Edmonton, just West out of Alberta Beach on the Southside of Lac Ste.Anne Lake. This property offers the perfect lakeside living experience. The lake without the crowd. Don't miss out!

#### **Essential Information**

MLS® # E4427851 Price \$199,000

Bedrooms 3
Bathrooms 1.00

Full Baths 1

Square Footage 914

Acres 0.42

Year Built 1984

Type Rural

Sub-Type Detached Single Family

Style Bungalow

Status Active