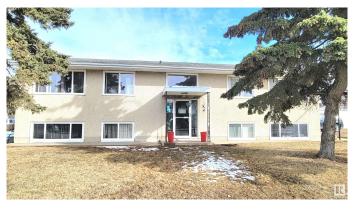

## \$729,000

7 Bedroom, 4.00 Bathroom, 1,798 sqft Single Family on 0.00 Acres

South Telford, Leduc, AB

4 plex located next to Telford Lake, Telford Park and Peace Park, this fourplex offers three 2 bedroom and one 1 bedroom living units. Current revenues are \$56,4000 per year, with window upgrades, new roof in 2019 and recent boiler replacement and kitchen upgrades. Over 1790 sq ft per floor, this Raised bungalow fourplex is a rare find in this price range. With good Public Transit access and adjacent to F Lede Park, tenants are not hard to find. Fourplex offers central laundry in the basement, and one km from the Leduc Rec center. Located in the center of Leduc, this property is prime for long term rental returns!

Type Single Family

Sub-Type 4PLEX

Style Raised Bungalow

Status Active

#### **Exterior**

Exterior Wood, Stucco

Exterior Features Backs Onto Park/Trees, Corner Lot, Lake Access Property,

Park/Reserve

Roof Asphalt Shingles

Construction Wood, Stucco

Foundation Concrete Perimeter