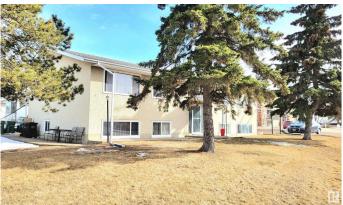

## \$729,000

7 Bedroom, 4.00 Bathroom, 1,798 sqft Single Family on 0.00 Acres

South Telford, Leduc, AB

4 plex located next to Telford Lake, Telford Park and Peace Park, this fourplex offers three 2 bedroom and one 1 bedroom living units. Current revenues are \$56,4000 per year, with window upgrades, new roof in 2019 and recent boiler replacement and kitchen upgrades. Over 1790 sq ft per floor, this Raised bungalow fourplex is a rare find in this price range. With good Public Transit access and adjacent to F Lede Park, tenants are not hard to find. Fourplex offers central laundry in the basement, and one km from the Leduc Rec center. Located in the center of Leduc, this property is prime for long term rental returns!

#### **Exterior**

Exterior Wood, Stucco

Exterior Features Backs Onto Park/Trees, Corner Lot, Lake Access Property,

Park/Reserve

Roof Asphalt Shingles

Construction Wood, Stucco

Foundation Concrete Perimeter