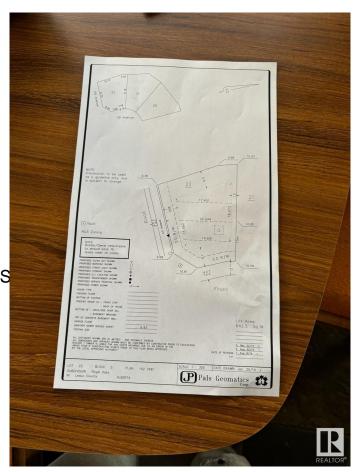

## **Community Information**

Address 3004 59 Ave

Area Rural Leduc County

Subdivision Royal Oaks\_LEDU

City Rural Leduc County

County ALBERTA

Province AB

Postal Code T4X 0X9

### **Exterior**

Exterior Features Airport Nearby, Corner Lot, S