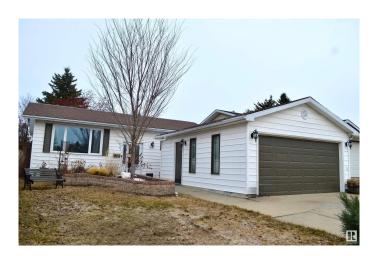

## \$449,900

2 Bedroom, 2.00 Bathroom, 1,069 sqft Single Family on 0.00 Acres

Crawford Plains, Edmonton, AB

Beautiful, completely finished, home with fully fenced and private back yard in a quiet Millwoods neighbourhood. A flowing and functional main floor design with large windows overlooking the deck and back yard and welcoming in the morning sun. High quality upgrades and renovations throughout so there's nothing to do but move-in and enjoy. A heated, oversized, detached garage out front complete the package. In a convenient area with quick access to shopping and the Anthony Henday, your home search ends here!

## **Exterior**

Exterior Wood, Vinyl

Exterior Features Fenced, Flat Site, Fruit Trees/Shrubs, Golf Nearby, Landscaped,

Playground Nearby, Public Transportation, Schools, Shopping Nearby

Roof Asphalt Shingles