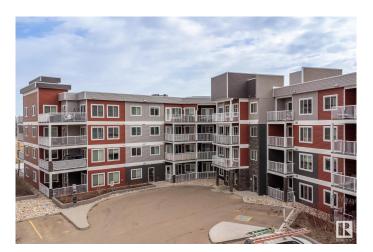

#### \$189,900

1 Bedroom, 1.00 Bathroom, 589 sqft Condo / Townhouse on 0.00 Acres

Rutherford (Edmonton), Edmonton, AB

TOP FLOOR CONDO with PARK/RAVINE VIEWS! You are going to be impressed with this beautiful ONE BEDROOM condo in Crossroads at Rutherford. 2017 build, 9' ceilings, extended cabinets to ceiling, Luxury Vinyl Plank flooring throughout, Quartz Countertops, SS Appliances, Huge 15'9"x 9'8" Master Bedroom with Large walk in closet and a private balcony with views! The efficient layout grants this unit with LOW CONDO FEES. This building comes with a car wash and TITLED HEATED UNDERGROUND PARKING STALL with STORAGE CAGE. Located close to many amenities, grocery stores and shops. Whether you are a first time buyer, investor or downsizer, this property has something for everyone!

## **Community Information**

Address 438 1818 Rutherford Road

Area Edmonton

Subdivision Rutherford (Edmonton)

City Edmonton
County ALBERTA

Province AB

Postal Code T6W 2K6

#### **Exterior**

Exterior Wood, Stone, Vinyl

Exterior Features Flat Site, Landscaped, Public Swimming Pool, Schools, Shopping

Nearby

Roof EPDM Membrane
Construction Wood, Stone, Vinyl
Foundation Concrete Perimeter