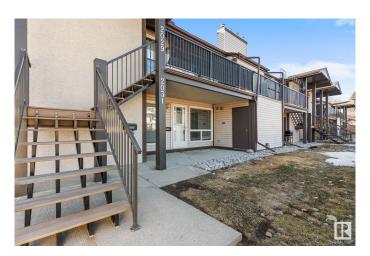

### \$219,000

3 Bedroom, 1.00 Bathroom, 1,119 sqft Condo / Townhouse on 0.00 Acres

Skyrattler, Edmonton, AB

Welcome to this beautifully maintained end-unit in the desirable southwest community of Skyrattler. Just a short walk to Century Park LRT, enjoy quick access to UofA, downtown, and Southgate Mall. Professionally managed with low condo fees, this bright main-floor unit features three large bedrooms with walk-in closets, a spacious living room, a generous dining area, and a private patio and cozy fireplace. The kitchen offers oak cabinetry, a glass-top stove, a dishwasher, and a walk-in pantry. Ample storage includes a crawl space the size of the unit and secure outdoor storage. Steps from schools, grocery stores, recreation centers, and scenic trails along Blackmud Creek, this home offers the perfect mix of convenience and nature.

## **Community Information**

Address 2031 Saddleback Road

Area Edmonton
Subdivision Skyrattler
City Edmonton
County ALBERTA

Province AB

Postal Code T6J 4T4