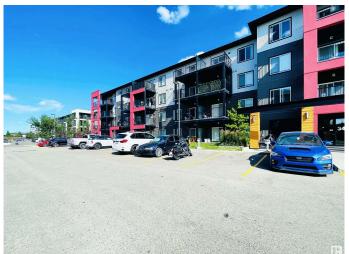

#### \$245,000

2 Bedroom, 2.00 Bathroom, 932 sqft Condo / Townhouse on 0.00 Acres

Windermere, Edmonton, AB

One of the biggest floorplan 932 Sqft provide enough living and storage space! 2 beds 2 baths, Excellent Windermere location close to all amenities, shopping, schools, and easy access to Anthony Henday! The spacious and open floor plan features a kitchen and big walk in storage pantry. Big living room leads you to the big balcony. The great floor plan with bedrooms on opposite sides of the unit. Large master features a huge walk-through closet and 4-piece ensuite and extra large linen closet. Second bedroom and additional 4-piece bath. In suite laundry and plenty of storage. 2 TITLED PARKING STALLS is great for value and convenience. Call Elements home today!

#### **Amenities**

Amenities See Remarks

Parking Spaces 2

Parking Stall, Underground

### **Exterior**

Exterior Wood, Stucco, Vinyl

Exterior Features Airport Nearby, Schools, Shopping Nearby

Roof EPDM Membrane

Construction Wood, Stucco, Vinyl Foundation Concrete Perimeter