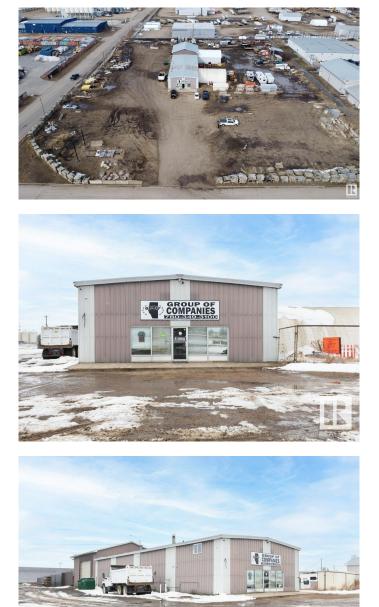

#### \$650,000

0 Bedroom, 0.00 Bathroom, Industrial on 0.00 Acres

Westlock, Westlock, AB

HIGHWAY 44 FRONTAGE !!! Large 2.98 acre corner light industrial lot with 5440 +/- sq ft building located along highway 44 and at the entrance of Westlock's west industrial park. Approx. 320'x400' lot with fenced back & side storage yard. Metal clad building is comprised of 1680 sq ft front office space w/ additional mezzanine offices & lunchroom, currently 2 offices on main & 2 upstairs. Middle portion of building (2160 sq ft) is a heated shop area w/17' 4" ceiling and back part of building (1600 sq ft) is open shop area w/ 20' ceiling w/ welding station, exhaust, 16'x20' door w/ auto opener, access to yard and tarp shelter storage. This property is on municipal services and is currently being cleaned out and is ready for a new beginning. Property is surrounded by other light industrial businesses with tons of potential.

## Exterior

| Exterior     | Metal Clad, Block, Wood Frame, Steel Frame |
|--------------|--------------------------------------------|
| Roof         | See Remarks                                |
| Construction | Metal Clad, Block, Wood Frame, Steel Frame |