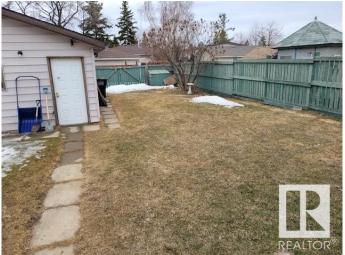

## \$439,900

3 Bedroom, 1.50 Bathroom, 1,103 sqft Single Family on 0.00 Acres

Menisa, Edmonton, AB

Gorgeous 2 level split. Honey Cherry Laminate on main floor. Enjoy the winters in the inviting living room with park view and wood-burning fireplace. Sunny dining area is expandable for special occasions. Eat-in style kitchen overlooks backyard featuring a 24'x24' double insulated garage. Fenced yard has an RV gate, firepit. Huge family room in basement has office/computer area. Finished laundry room has 2 piece bath and cabinets. Lots of storage in the crawl space under the main level and could double as play area for the little ones. Energy savings are substantial with Durabuilt triple glaze windows throughout the home. Sit on your front deck or back patio around the firepit and enjoy the good life!

# **Amenities**

Amenities Deck, Detectors Smoke, R.V. Storage

Parking Spaces 4

Parking Double Garage Detached

# **Exterior**

Exterior Wood, Stucco, Vinyl

Exterior Features Back Lane, Fenced, Landscaped, Playground Nearby, Public

Transportation, Schools, Shopping Nearby

Roof Asphalt Shingles

Construction Wood, Stucco, Vinyl Foundation Concrete Perimeter