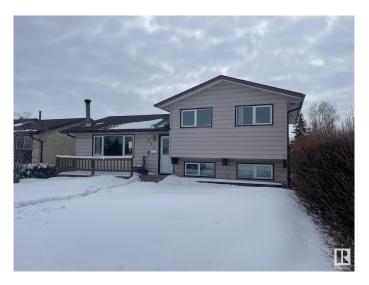

## \$439,900

3 Bedroom, 1.50 Bathroom, 1,103 sqft Single Family on 0.00 Acres

Menisa, Edmonton, AB

Gorgeous 2 level split. Honey Cherry Laminate on main floor. Enjoy the winters in the inviting living room with park view and wood-burning fireplace. Sunny dining area is expandable for special occasions. Eat-in style kitchen overlooks backyard featuring a 24'x24' double insulated garage. Fenced yard has an RV gate, firepit. Huge family room in basement has office/computer area. Finished laundry room has 2 piece bath and cabinets. Lots of storage in the crawl space under the main level and could double as play area for the little ones. Energy savings are substantial with Durabuilt triple glaze windows throughout the home. Sit on your front deck or back patio around the firepit and enjoy the good life!

Year Built 1977

Type Single Family

Sub-Type Detached Single Family

Style 2 Storey Split

Status Active

# **Exterior**

Exterior Wood, Stucco, Vinyl

Exterior Features Back Lane, Fenced, Landscaped, Playground Nearby, Public

Transportation, Schools, Shopping Nearby

Roof Asphalt Shingles

Construction Wood, Stucco, Vinyl Foundation Concrete Perimeter