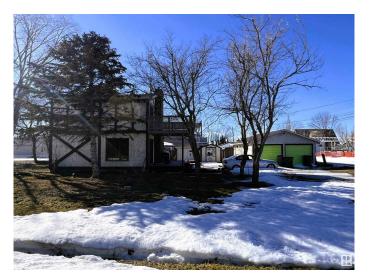

## \$200,000

2 Bedroom, 1.00 Bathroom, 1,248 sqft Rural on 0.00 Acres

Val Quentin, Rural Lac Ste. Anne County, AB

\*\*INVESTMENT & OPPORTUNITY **KNOCKS\*\*** This Corner Lot Fixer Upper located in Val Quentin next to Alberta Beach has the perfect location with Unobstructed Lake Views. Direct Access to the Lake is right across the street!! For the hardworking individual this property could be brought back to life. There is lots to do but with sweat equity and a vision this cute little home could be the perfect lake retreat. Just blocks away is Alberta Beach with several Amenties, Museum, Campground, Beachside Market & of course... the Beach!! Highly sought after lake location due to being only 45mins from St.Albert & Edmonton. You don't want to miss out on this opportunity.

### **Essential Information**

MLS® # E4428274 Price \$200,000

Bedrooms 2
Bathrooms 1.00

Full Baths 1

Type

Square Footage 1,248 Acres 0.00 Year Built 1984

Rural

Sub-Type Detached Single Family

#### **Exterior**

Exterior Wood

Exterior Features Boating, Corner Lot, Flat Site, Lake Access Property, Lake View,

Landscaped, Level Land, Not Fenced, See Remarks

Construction Wood

Foundation Concrete Perimeter