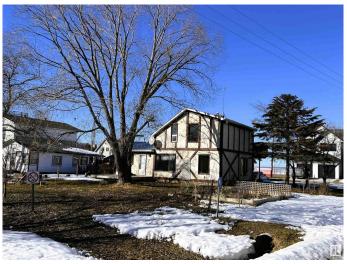

## \$200,000

2 Bedroom, 1.00 Bathroom, 1,248 sqft Rural on 0.00 Acres

Val Quentin, Rural Lac Ste. Anne County, AB

\*\*INVESTMENT & OPPORTUNITY **KNOCKS\*\*** This Corner Lot Fixer Upper located in Val Quentin next to Alberta Beach has the perfect location with Unobstructed Lake Views. Direct Access to the Lake is right across the street!! For the hardworking individual this property could be brought back to life. There is lots to do but with sweat equity and a vision this cute little home could be the perfect lake retreat. Just blocks away is Alberta Beach with several Amenties, Museum, Campground, Beachside Market & of course... the Beach!! Highly sought after lake location due to being only 45mins from St.Albert & Edmonton. You don't want to miss out on this opportunity.

### **Essential Information**

MLS® # E4428274 Price \$200,000

Bedrooms 2
Bathrooms 1.00

Full Baths 1

Type

Square Footage 1,248 Acres 0.00 Year Built 1984

Rural

Sub-Type Detached Single Family

#### **Exterior**

Exterior Wood

Exterior Features Boating, Corner Lot, Flat Site, Lake Access Property, Lake View,

Landscaped, Level Land, Not Fenced, See Remarks

Construction Wood

Foundation Concrete Perimeter