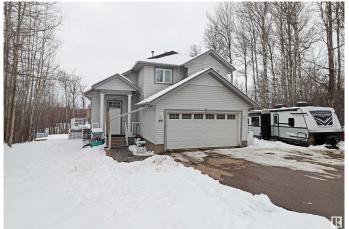

## \$575,000

5 Bedroom, 3.50 Bathroom, 1,501 sqft Rural on 1.56 Acres

Chickakoo Estates, Rural Parkland County, AB

Looking for that perfect acreage to raise a family? This absolutely stunning private and treed 1.56 acre pie lot in Chickakoo Estates is tucked away at the end of the road and backing a field. There's a total of 5 bedrooms and 3.5 baths, vaulted ceilings in the great room and main floor laundry! Fresh paint throughout including the classic white kitchen! Watch the kids and wildlife through the triple pane windows installed in 2020. Double attached garage is heated and there's plenty of room for RV or extra parking. The shingles were replaced in 2019, the water heater is newer, and central air was added in 2014!

Year Built 2001

Type Rural

Sub-Type Detached Single Family

Style 2 Storey
Status Active

## **Exterior**

Exterior Wood

Exterior Features No Through Road, Private Setting, Treed Lot

Construction Wood

Foundation Concrete Perimeter