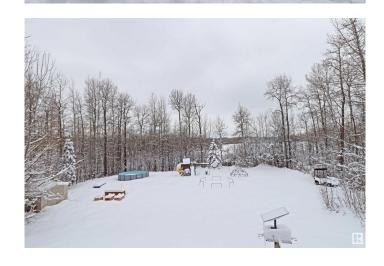

## \$575,000

5 Bedroom, 3.50 Bathroom, 1,501 sqft Rural on 1.56 Acres

Chickakoo Estates, Rural Parkland County, AB

Looking for that perfect acreage to raise a family? This absolutely stunning private and treed 1.56 acre pie lot in Chickakoo Estates is tucked away at the end of the road and backing a field. There's a total of 5 bedrooms and 3.5 baths, vaulted ceilings in the great room and main floor laundry! Fresh paint throughout including the classic white kitchen! Watch the kids and wildlife through the triple pane windows installed in 2020. Double attached garage is heated and there's plenty of room for RV or extra parking. The shingles were replaced in 2019, the water heater is newer, and central air was added in 2014!

## **Exterior**

Exterior Wood

Exterior Features No Through Road, Private Setting, Treed Lot

Construction Wood

Foundation Concrete Perimeter