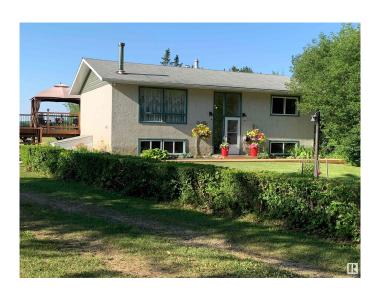

# \$569,000

4 Bedroom, 2.00 Bathroom, 1,035 sqft Rural on 12.65 Acres

Lac Ste Anne, Rural Lac Ste. Anne County, AB

This property is looking for a new owner. This 12.65 Acres property once housed 14 Horses so lots of room for multiple animals. Huge barn/garage 32X40 and another area set-up with power to build another barn. The beautiful landscaped yard is home to a totally renovated 4 bedroom bi-level home with lots of bells and whistles. Upper level features a gorgeous showcase kitchen, hardwood flooring, wood stove and up-dated bathroom as well as 2 spacious bedrooms. Lower level also has 2 bedrooms, family room and bathroom. Everthing has been renovated with new carpet, paint and more. The home features a reverse osmosis system. Off the kitchen you will find a beautiful large deck for all your entertaining needs. This home has way to many features to list.

#### **Essential Information**

MLS® # E4428303 Price \$569,000

Bedrooms 4

Bathrooms 2.00

Full Baths 2

Square Footage 1,035
Acres 12.65
Year Built 1965
Type Rural

Sub-Type Detached Single Family

Style Bi-Level Status Active

# **Community Information**

Address 4521 Trail Of 1898

Area Rural Lac Ste. Anne County

Subdivision Lac Ste Anne

City Rural Lac Ste. Anne County

County ALBERTA

Province AB

Postal Code T0E 1L0

# **Exterior**

Exterior Wood

Exterior Features Cross Fenced, Fenced, Landscaped, Level Land, Low Maintenance

Landscape, Schools

Construction Wood

Foundation Concrete Perimeter