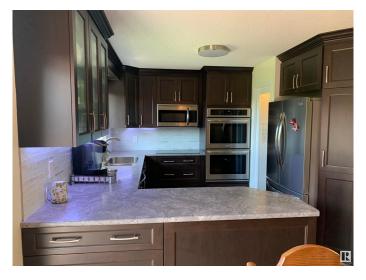

# \$569,000

4 Bedroom, 2.00 Bathroom, 1,035 sqft Rural on 12.65 Acres

Lac Ste Anne, Rural Lac Ste. Anne County, AB

This property is looking for a new owner. This 12.65 Acres property once housed 14 Horses so lots of room for multiple animals. Huge barn/garage 32X40 and another area set-up with power to build another barn. The beautiful landscaped yard is home to a totally renovated 4 bedroom bi-level home with lots of bells and whistles. Upper level features a gorgeous showcase kitchen, hardwood flooring, wood stove and up-dated bathroom as well as 2 spacious bedrooms. Lower level also has 2 bedrooms, family room and bathroom. Everthing has been renovated with new carpet, paint and more. The home features a reverse osmosis system. Off the kitchen you will find a beautiful large deck for all your entertaining needs. This home has way to many features to list.