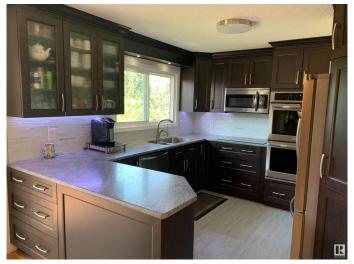

# \$569,000

4 Bedroom, 2.00 Bathroom, 1,035 sqft Rural on 12.65 Acres

Lac Ste Anne, Rural Lac Ste. Anne County, AB

This property is looking for a new owner. This 12.65 Acres property once housed 14 Horses so lots of room for multiple animals. Huge barn/garage 32X40 and another area set-up with power to build another barn. The beautiful landscaped yard is home to a totally renovated 4 bedroom bi-level home with lots of bells and whistles. Upper level features a gorgeous showcase kitchen, hardwood flooring, wood stove and up-dated bathroom as well as 2 spacious bedrooms. Lower level also has 2 bedrooms, family room and bathroom. Everthing has been renovated with new carpet, paint and more. The home features a reverse osmosis system. Off the kitchen you will find a beautiful large deck for all your entertaining needs. This home has way to many features to list.