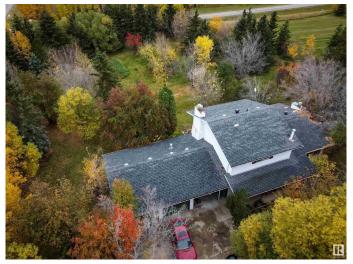

# \$525,000

4 Bedroom, 3.00 Bathroom, 2,000 sqft Rural on 3.02 Acres

Panorama Heights, Rural Parkland County, AB

Beautifully treed corner lot, with Apple and Pear and Cherry Trees, large Garden area, all set on 3+ acres straight north of Spruce Grove, all paved roads leading to this property. The house is approx 2000 sf on 3 levels, with an additional 740 sf below, main floor has a family room, kitchen, dining room and living room, and laundry room and full bathroom. Upstairs is 3 bedrooms and a newly renovated bathroom. The lower level has another family room, bedroom and full bath. there is another level below that is more for storage and mechanical. Triple attached garage Panorama Heights is a mature subdivision only 10 minutes from Spruce Grove and easy drive to St. Albert. Home will need some TLC

#### **Exterior**

Exterior Wood

Exterior Features Corner Lot, Fruit Trees/Shrubs, Treed Lot

Construction Wood

Foundation Concrete Perimeter