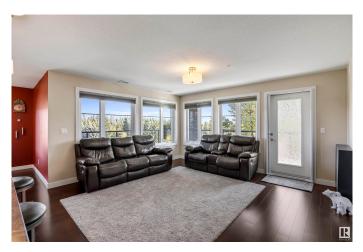

#### \$410,000

2 Bedroom, 2.00 Bathroom, 1,157 sqft Condo / Townhouse on 0.00 Acres

Edgemont (Edmonton), Edmonton, AB

Beautiful, NE corner condo on the 3rd floor in the desirable west end community of Edgemont. Enjoy the serene ravine views in this well cared for condo. This 1157 sq ft, 2-bedroom, 2-bathroom unit has ample natural light thanks to large windows & features modern comforts like air conditioning. The spacious kitchen comes w/ a large island & S/S appliances, while the in-suite stacked washer/dryer adds convenience. Enjoy your morning coffee or evening cocktail on the covered wrap-around balcony! Includes 2 parking stalls (one w/ a storage cage) & an additional storage unit in the storage room in the parkade. Located close to Anthony Henday & Whitemud Dr, w/ quick access to a variety of amenities - grocery stores, restaurants, pharmacies, nail salons, gyms, & so much more. Steps from scenic walking trails, & close to schools & playgrounds, this condo offers a perfect blend of convenience and tranquility!