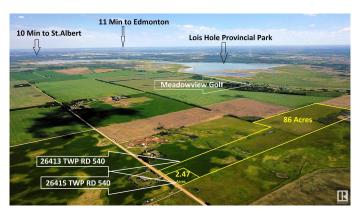

### \$299,800

0 Bedroom, 0.00 Bathroom, Rural on 2.47 Acres

None, Rural Sturgeon County, AB

DREAM ACREAGE - Ideally located at the TOP OF THE HILL just 10 MIN FROM ST.ALBERT, Edmonton or Spruce Grove. BUILD YOUR DREAM HOME with views to the South, ADD A SHOP or a Second Residence, all are PERMITTED UNDER THE ZONING. Newly subdivided 2.47 acres is 100m x 100m. Power and Gas at the road and less than 1km of gravel. GREAT OPPORTUNITY to get into the country and still be close to town. Adjacent 86 Acres of FARM LAND ALSO AVAILABLE - E4428414. High producing soil, seeded to pasture and hay and suitable for grains. Cross fenced and SET UP FOR HORSES with multiple ponds.

# **Community Information**

Address 26415 Twp Rd 540

Area Rural Sturgeon County

Subdivision None

City Rural Sturgeon County

County ALBERTA

Province AB

Postal Code T8T 1K6