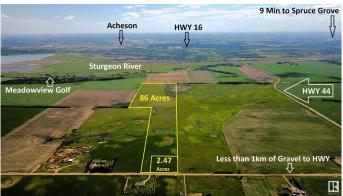

### \$299,800

0 Bedroom, 0.00 Bathroom, Rural on 2.47 Acres

None, Rural Sturgeon County, AB

DREAM ACREAGE - Ideally located at the TOP OF THE HILL just 10 MIN FROM ST.ALBERT, Edmonton or Spruce Grove. BUILD YOUR DREAM HOME with views to the South, ADD A SHOP or a Second Residence, all are PERMITTED UNDER THE ZONING. Newly subdivided 2.47 acres is 100m x 100m. Power and Gas at the road and less than 1km of gravel. GREAT OPPORTUNITY to get into the country and still be close to town. Adjacent 86 Acres of FARM LAND ALSO AVAILABLE - E4428414. High producing soil, seeded to pasture and hay and suitable for grains. Cross fenced and SET UP FOR HORSES with multiple ponds.

# **Community Information**

Address 26415 Twp Rd 540

Area Rural Sturgeon County

Subdivision None

City Rural Sturgeon County

County ALBERTA

Province AB

Postal Code T8T 1K6