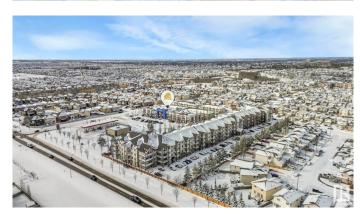

## \$199,900

2 Bedroom, 2.00 Bathroom, 929 sqft Condo / Townhouse on 0.00 Acres

Wild Rose, Edmonton, AB

Don't miss out on this one! This fantastic 3rd floor 2 bedroom, 2 bathroom unit has an ideal layout with a spacious living area and separated bedrooms, in suite laundry and large storage room. The south east exposure lets in loads of natural light and makes the summer nights enjoyable on the large wrap around deck. Great location close to many amenities including shopping, schools, the Meadows rec center and public transportation. Also included are 2 parking stalls (side by side).