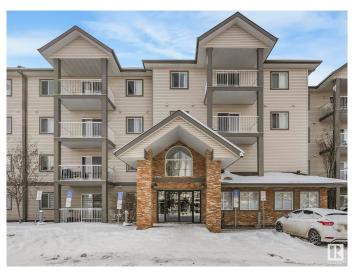

## \$199,900

2 Bedroom, 2.00 Bathroom, 929 sqft Condo / Townhouse on 0.00 Acres

Wild Rose, Edmonton, AB

Don't miss out on this one! This fantastic 3rd floor 2 bedroom, 2 bathroom unit has an ideal layout with a spacious living area and separated bedrooms, in suite laundry and large storage room. The south east exposure lets in loads of natural light and makes the summer nights enjoyable on the large wrap around deck. Great location close to many amenities including shopping, schools, the Meadows rec center and public transportation. Also included are 2 parking stalls (side by side).

### **Exterior**

Exterior Wood, Stone, Vinyl

Exterior Features Public Swimming Pool, Public Transportation, Schools, Shopping

Nearby

Roof Asphalt Shingles
Construction Wood, Stone, Vinyl
Foundation Concrete Perimeter