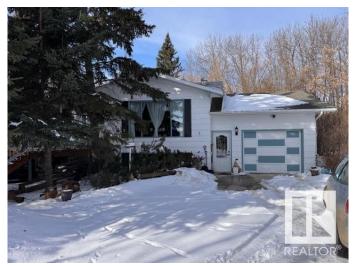

### \$495,000

6 Bedroom, 2.50 Bathroom, 2,896 sqft Rural on 8.97 Acres

None, Rural Barrhead County, AB

This might be just what you are looking for!!
Only 6 kms from Neerlandia, 25 kms from
Barrhead and only 1 mile off pavement!! 9
Acres of room, a beautiful 6 bedroom, 3 bath
2800 plus sq ft home in pristine condition with
lots of room for a family, room for relaxing in
the large family rec area and dining room!
Comes with a single attached garage, a 20 by
30 RV or storage shed, an older
barn/workshop, mature treed yard with lots of
privacy, 2 dugouts, and so much more. A must
see!! The large family room was added in
1987. Roof was redone in 2018.

# **Exterior**

Exterior Wood

Exterior Features Fruit Trees/Shrubs, Landscaped, No Through Road, Private Setting,

Stream/Pond, Treed Lot, See Remarks

Construction Wood

Foundation Concrete Perimeter