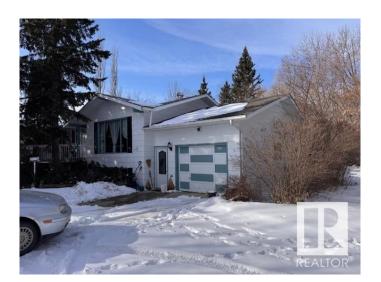

### \$495,000

6 Bedroom, 2.50 Bathroom, 2,896 sqft Rural on 8.97 Acres

None, Rural Barrhead County, AB

This might be just what you are looking for!!
Only 6 kms from Neerlandia, 25 kms from
Barrhead and only 1 mile off pavement!! 9
Acres of room, a beautiful 6 bedroom, 3 bath
2800 plus sq ft home in pristine condition with
lots of room for a family, room for relaxing in
the large family rec area and dining room!
Comes with a single attached garage, a 20 by
30 RV or storage shed, an older
barn/workshop, mature treed yard with lots of
privacy, 2 dugouts, and so much more. A must
see!! The large family room was added in
1987. Roof was redone in 2018.

# **Exterior**

Exterior Wood

Exterior Features Fruit Trees/Shrubs, Landscaped, No Through Road, Private Setting,

Stream/Pond, Treed Lot, See Remarks

Construction Wood

Foundation Concrete Perimeter