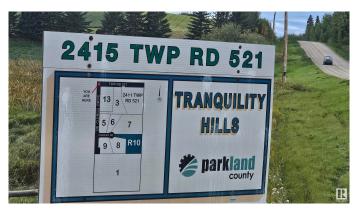

# **Community Information**

Address 2415 Twp Road 521

Area Rural Parkland County

Subdivision Tranquility Hills

City Rural Parkland County

County ALBERTA

Province AB

Postal Code T0E 0H0

#### **Additional Information**

Date Listed April 2nd, 2025

Days on Market 2

Zoning Zone 97

DATA IS DEEMED RELIABLE BUT IS NOT GUARANTEED ACCURATE BY THE REALTORS® ASSOCIATION OF EDMONTON. COPYRIGHT 2025 BY THE REALTORS® ASSOCIATION OF EDMONTON. ALL RIGHTS RESERVED. Trademarks are owned or controlled by the Canadian Real Estate Association (CREA) and identify real estate professionals who are members of CREA (REALTOR®, REALTORS®) and/or the quality of services they provide (MLS®, Multiple Listing Service®)