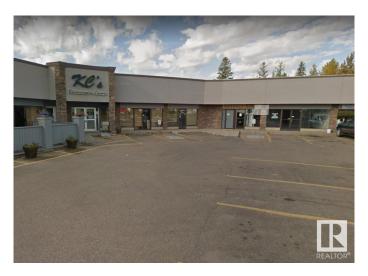

### \$0

0 Bedroom, 0.00 Bathroom, Retail on 0.00 Acres

Old Town\_STPL, Stony Plain, AB

HIGHLY VISIBLE, HIGH TRAFFIC, HIGH EXPOSURE located on 48th Street, Stony Plain, Plenty of paved parking available. Lease Space with High Exposure and Traffic Volume is available for September 1 - 2025 along 48 St/ Hwy 779/ the 5th Meridian. Space currently used as Office / Retail. Approximately 25,000+ vehicles travel through Stony Plain via Provincial Highways 16, 16A & Secondary Highways offering a significant opportunity for a businesses looking to capture clientele on the perimeter of Edmonton Metro Area. Stony Plain's business philosophy aims to create an atmosphere that is conducive to local business retention and growth.