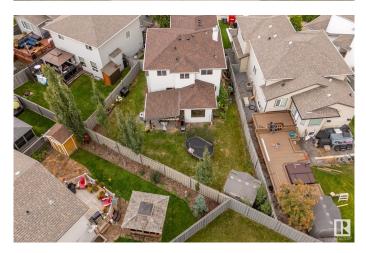

#### \$570,000

4 Bedroom, 3.50 Bathroom, 1,784 sqft Single Family on 0.00 Acres

The Hamptons, Edmonton, AB

Welcome to The Hamptons, one of Edmonton's most sought-after family communities. This exquisite two-story home is ideally located in a peaceful cul-de-sac, providing both privacy and tranquility. The open-concept main floor features a cozy living area filled with natural light, seamlessly flowing into the kitchen equipped with stainless steel appliances. Upstairs, you'll find an oversized bonus room, a spacious primary suite, and two additional bedrooms. The fully developed basement offers flexible space for a home theatre, gym, or playroom. Outside, the expansive pie-shaped lot is a serene oasis, beautifully landscaped, shingle replacement in the past 5 years, and a charming gazeboâ€"perfect for hosting gatherings or enjoying quiet moments. With its prime location and impeccable design, this home is a rare gem in this sought-after neighbourhood.

### Amenities

| Amenities      | Gazebo, No Smoking Home, Patio |
|----------------|--------------------------------|
| Parking Spaces | 4                              |
| Parking        | Double Garage Attached         |