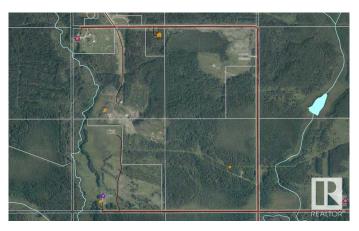

### \$324,000

0 Bedroom, 0.00 Bathroom, Rural on 172.89 Acres

None, Rural Woodlands County, AB

VERY SECLUDED-VERY UNIQUE PROPERTY. If you're wanting a REC GETAWAY or a PLACE TO BUILD or spot for your ANIMALS...there is a little bit of everything here! It contains a 127.89-acre parcel (NW25) & a 45-acre parcel (SW25), with separate titles but adjoining each other. **NEW PERIMETER FENCING with 3-wire (1** electric) with some x-fencing (owner has horses)....Plus a 10' width is cleared & mulched around perimeter fencing. The 127-ac is old Meunier Mill Site complete with the burner & a 40x60 finished SHOP with 16' high ceilings & 2 newer 14' high doors (power was disconnected...but there is a DRILLED WELL next to the shop). Power & n/g are at property line. The large LEAN-TO has concrete pad too! There is a long winding driveway into this PRIVATE area which you can't see from the road (this area has separate fencing). There is a lower area with a CREEK running through it! Access to the 45-ac is currently through the 127-ac but 45-ac has its own approach (currently bush). GST IS APPLICABLE.

# **Community Information**

| Address     | 60063 Twp Rd 635       |
|-------------|------------------------|
| Area        | Rural Woodlands County |
| Subdivision | None                   |
| City        | Rural Woodlands County |
| County      | ALBERTA                |
| Province    | AB                     |
| Postal Code | T0G 1A0                |