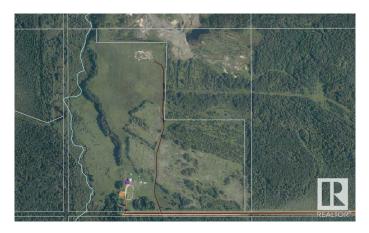

### \$324,000

0 Bedroom, 0.00 Bathroom, Rural on 172.89 Acres

None, Rural Woodlands County, AB

VERY SECLUDED-VERY UNIQUE PROPERTY. If you're wanting a REC GETAWAY or a PLACE TO BUILD or spot for your ANIMALS...there is a little bit of everything here! It contains a 127.89-acre parcel (NW25) & a 45-acre parcel (SW25), with separate titles but adjoining each other. **NEW PERIMETER FENCING with 3-wire (1** electric) with some x-fencing (owner has horses)....Plus a 10' width is cleared & mulched around perimeter fencing. The 127-ac is old Meunier Mill Site complete with the burner & a 40x60 finished SHOP with 16' high ceilings & 2 newer 14' high doors (power was disconnected...but there is a DRILLED WELL next to the shop). Power & n/g are at property line. The large LEAN-TO has concrete pad too! There is a long winding driveway into this PRIVATE area which you can't see from the road (this area has separate fencing). There is a lower area with a CREEK running through it! Access to the 45-ac is currently through the 127-ac but 45-ac has its own approach (currently bush). GST IS APPLICABLE.

## Exterior

Exterior Features Creek, Fenced, See Remarks