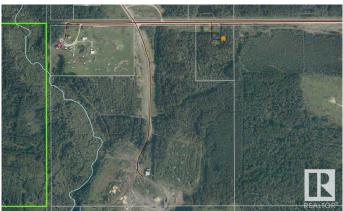

### \$324,000

0 Bedroom, 0.00 Bathroom, Rural on 172.89 Acres

None, Rural Woodlands County, AB

VERY SECLUDED-VERY UNIQUE PROPERTY. If you're wanting a REC GETAWAY or a PLACE TO BUILD or spot for your ANIMALS...there is a little bit of everything here! It contains a 127.89-acre parcel (NW25) & a 45-acre parcel (SW25), with separate titles but adjoining each other. **NEW PERIMETER FENCING with 3-wire (1** electric) with some x-fencing (owner has horses)....Plus a 10' width is cleared & mulched around perimeter fencing. The 127-ac is old Meunier Mill Site complete with the burner & a 40x60 finished SHOP with 16' high ceilings & 2 newer 14' high doors (power was disconnected...but there is a DRILLED WELL next to the shop). Power & n/g are at property line. The large LEAN-TO has concrete pad too! There is a long winding driveway into this PRIVATE area which you can't see from the road (this area has separate fencing). There is a lower area with a CREEK running through it! Access to the 45-ac is currently through the 127-ac but 45-ac has its own approach (currently bush). GST IS APPLICABLE.

## Exterior

Exterior Features Creek, Fenced, See Remarks