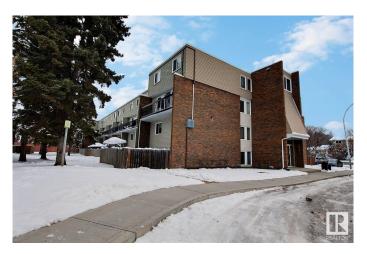

### \$159,900

3 Bedroom, 1.50 Bathroom, 1,115 sqft Condo / Townhouse on 0.00 Acres

Patricia Heights, Edmonton, AB

An exceptional entry level property. You will not find a better priced 3-bedroom home in West Edmonton. Offering one of the best locations in the complex this 2-story end unit apartment is tucked away in the back corner & comes with a walk out patio. Over 1100 sqft, it is spacious enough for families, you will love the private location & bright sunshine coming in to flood your spacious living spaces. There are 3 bedrooms on the second floor along with 4pc main bathroom. Country Club Estates is conveniently located in the neighborhood of Patricia Heights with many great conveniences like public transit out front, shopping close by, Whitemud Freeway access, WEM & schools in the area. One outside energized parking stall, Pets are permitted with board approval & condo fee includes both heat & water.

#### **Exterior**

Exterior Wood, Brick, Vinyl

Exterior Features Public Transportation, Schools, Shopping Nearby

Roof Tar & Damp; Gravel
Construction Wood, Brick, Vinyl
Foundation Concrete Perimeter