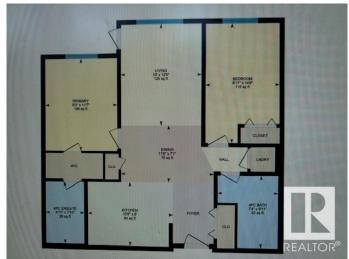

## \$199.900

2 Bedroom, 2.00 Bathroom, 764 sqft Condo / Townhouse on 0.00 Acres

Ambleside, Edmonton, AB

Great 2 bedroom, 2 Bathroom, Top Floor Apt. Condo in Ambleside with an Underground Heated Parking Stall, Fitness Centre, In-Suite Laundry. The complex is called "Infusion." Super location in walking distance to just about everything a person would possibly need. Great access to the Henday as well. This bright and cheery unit is in pristine condition with brand new Flooring, Paint, Appliances and more. A Balcony complements this turn key property! Heat, Water, Sewer, Parking all included in the Low Condo Fees. Come see...

## **Essential Information**

MLS® # E4428902 Price \$199,900

Bedrooms 2
Bathrooms 2.00
Full Baths 2
Square Footage 764
Acres 0.00
Year Built 2008

Type Condo / Townhouse Sub-Type Lowrise Apartment

Style Single Level Apartment