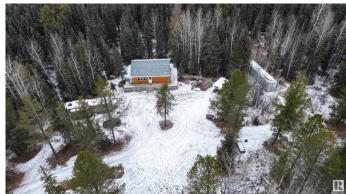

### \$350,000

1 Bedroom, 0.50 Bathroom, 734 sqft Rural on 38.30 Acres

None, Rural Yellowhead, AB

This private 38+ acre property is surrounded by mature spruce, poplar, pine, birch, larch, apple and willow trees, plus wild raspberries, strawberries, and saskatoons is home to a stunning log house built in 2017. Unfinished you can customize the space to your liking. The home features a cozy woodstove, a wraparound deck, beautiful log siding, and decorative log railings. Also included are a 40-foot C-can, two storage sheds, and additional building materials to complete interior. This exceptional property is located just off the pavement, less than an hour from Edmonton, under an hour from Edson, and only minutes from Chip Lake. Whether you're looking for a weekend getaway or a year-round retreat, this is the perfect place to unwind. Home is currently off-grid, services available at the road if desired. Want more land? We've got you covered. 2 titles. See E4414372 for cabin and 17 acres only. Game cameras on site!! Please follow posted signage.