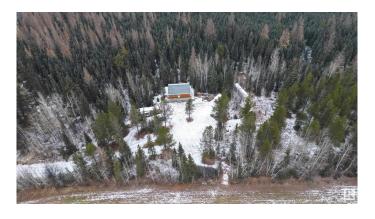

### \$350,000

1 Bedroom, 0.50 Bathroom, 734 sqft Rural on 38.30 Acres

None, Rural Yellowhead, AB

This private 38+ acre property is surrounded by mature spruce, poplar, pine, birch, larch, apple and willow trees, plus wild raspberries, strawberries, and saskatoons is home to a stunning log house built in 2017. Unfinished you can customize the space to your liking. The home features a cozy woodstove, a wraparound deck, beautiful log siding, and decorative log railings. Also included are a 40-foot C-can, two storage sheds, and additional building materials to complete interior. This exceptional property is located just off the pavement, less than an hour from Edmonton, under an hour from Edson, and only minutes from Chip Lake. Whether you're looking for a weekend getaway or a year-round retreat, this is the perfect place to unwind. Home is currently off-grid, services available at the road if desired. Want more land? We've got you covered. 2 titles. See E4414372 for cabin and 17 acres only. Game cameras on site!! Please follow posted signage.