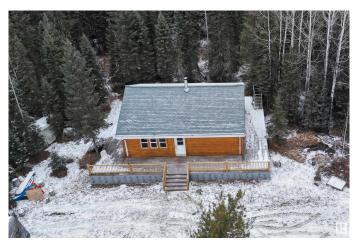

### \$350,000

1 Bedroom, 0.50 Bathroom, 734 sqft Rural on 38.30 Acres

None, Rural Yellowhead, AB

This private 38+ acre property is surrounded by mature spruce, poplar, pine, birch, larch, apple and willow trees, plus wild raspberries, strawberries, and saskatoons is home to a stunning log house built in 2017. Unfinished you can customize the space to your liking. The home features a cozy woodstove, a wraparound deck, beautiful log siding, and decorative log railings. Also included are a 40-foot C-can, two storage sheds, and additional building materials to complete interior. This exceptional property is located just off the pavement, less than an hour from Edmonton, under an hour from Edson, and only minutes from Chip Lake. Whether you're looking for a weekend getaway or a year-round retreat, this is the perfect place to unwind. Home is currently off-grid, services available at the road if desired. Want more land? We've got you covered. 2 titles. See E4414372 for cabin and 17 acres only. Game cameras on site!! Please follow posted signage.

Built in 2017