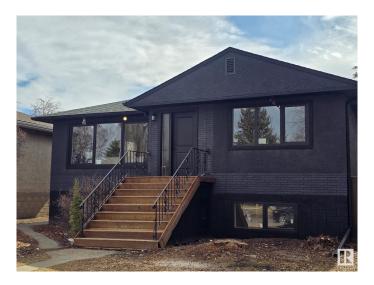

### \$562,300

5 Bedroom, 2.00 Bathroom, 1,206 sqft Single Family on 0.00 Acres

Hazeldean, Edmonton, AB

STEPS FROM MILL CREEK RAVINE and HAPPY BEER STREETâ€"your new lifestyle starts HERE. Hike, bike, or stroll the RAVINE TRAILS, grab a pint at local breweries, or sip a latte at one of the nearby cafA©s. Hazeldean is a hidden gem with a strong COMMUNITY LEAGUE, parks, playgrounds, and quick access to Whyte Ave. This RENOVATED 5-BED, 2-BATH home has a SEPARATE ENTRANCE to a bright in-law suite. Inside: OPEN-CONCEPT layout, custom cabinets, QUARTZ, pot lights, and new German tilt & turn windows. Massive primary, DOUBLE GARAGE, fenced yard, and exterior UPGRADES in progress. Live where the good vibes are.

Year Built 1956

Type Single Family

Sub-Type Detached Single Family

Style Raised Bungalow

Status Active

#### **Exterior**

Exterior Wood, Stucco

Exterior Features Back Lane, Fenced, Playground Nearby, Schools, Shopping Nearby,

See Remarks

Roof Asphalt Shingles

Construction Wood, Stucco

Foundation Concrete Perimeter