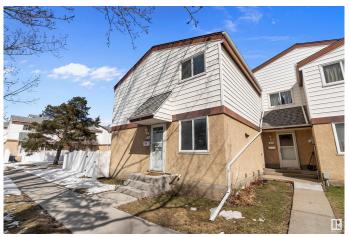

## \$279,990

3 Bedroom, 1.50 Bathroom, 1,076 sqft Condo / Townhouse on 0.00 Acres

Tweddle Place, Edmonton, AB

Fully renovated corner-unit townhouse in Twin Terrace! This 1075 sq/ft home offers 3 bedrooms, 2 bathrooms, and is perfect for a growing family. The bright kitchen features all-new finishes and appliances, plus a dining area and cozy breakfast nook to enjoy the morning sun. The spacious main floor includes a large living area with both front and back doors opening to your fenced yardâ€"perfect for kids and pets. Upstairs you'll find 3 generous bedrooms with ample closet space and a beautifully updated full bath. The basement is framed and ready for a 4th bedroom, office, or storage space. High-efficiency furnace, newer water heater, and a brand new laundry pair make this home move-in ready!

#### **Exterior**

Exterior Wood, Stucco, Vinyl

**Exterior Features** Fenced, Playground Nearby, Public Transportation, Recreation Use,

Schools, Shopping Nearby

Roof **Asphalt Shingles** 

Wood, Stucco, Vinyl Construction Concrete Perimeter