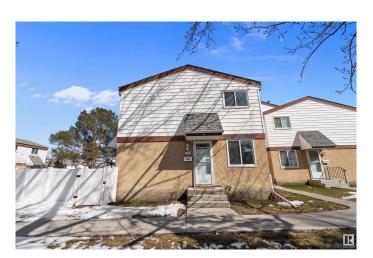

## \$279,990

3 Bedroom, 1.50 Bathroom, 1,076 sqft Condo / Townhouse on 0.00 Acres

Tweddle Place, Edmonton, AB

Fully renovated corner-unit townhouse in Twin Terrace! This 1075 sq/ft home offers 3 bedrooms, 2 bathrooms, and is perfect for a growing family. The bright kitchen features all-new finishes and appliances, plus a dining area and cozy breakfast nook to enjoy the morning sun. The spacious main floor includes a large living area with both front and back doors opening to your fenced yardâ€"perfect for kids and pets. Upstairs you'll find 3 generous bedrooms with ample closet space and a beautifully updated full bath. The basement is framed and ready for a 4th bedroom, office, or storage space. High-efficiency furnace, newer water heater, and a brand new laundry pair make this home move-in ready!

#### **Exterior**

Exterior Wood, Stucco, Vinyl

**Exterior Features** Fenced, Playground Nearby, Public Transportation, Recreation Use,

Schools, Shopping Nearby

Roof **Asphalt Shingles** 

Wood, Stucco, Vinyl Construction Concrete Perimeter