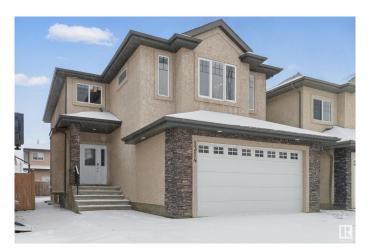

# \$639,000 - 1314 Cunningham Drive, Edmonton

MLS® #E4430024

#### \$639,000

4 Bedroom, 3.00 Bathroom, 2,408 sqft Single Family on 0.00 Acres

Callaghan, Edmonton, AB

Welcome to this stunning 2,408 sq. ft. home in a prime location, offering the perfect blend of space, comfort, and functionality. With 4 spacious bedrooms upstairs, a main-floor den, and a bonus room, this home is ideal for families or those who love extra space. The primary suite features a luxurious ensuite, complemented by two additional bathrooms for convenience. The open-concept main floor boasts a modern kitchen, a bright living area, and a cozy dining space. The unfinished basement offers endless potential to customize. Enjoy the outdoors in your fully fenced backyard, complete with a deck, perfect for entertaining. The double attached garage provides ample parking and storage. Located in a desirable neighborhood close to schools, parks, and amenities.

#### **Essential Information**

MLS® # E4430024 Price \$639,000

Bedrooms 4

Bathrooms 3.00

Full Baths 3

Square Footage 2,408

Acres 0.00

Year Built 2010