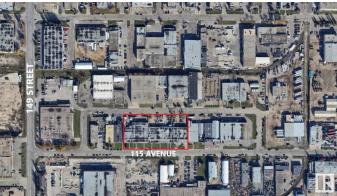

# **Community Information**

| Address     | 14540 115 Avenue              |
|-------------|-------------------------------|
| Area        | Edmonton                      |
| Subdivision | Huff Bremner Estate Industria |
| City        | Edmonton                      |
| County      | ALBERTA                       |
| Province    | AB                            |
| Postal Code | T5M 3B9                       |