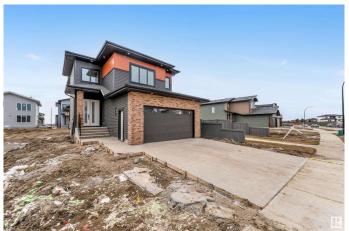

### \$689,000

4 Bedroom, 3.00 Bathroom, 2,319 sqft Rural on 0.11 Acres

Churchill Meadow, Rural Leduc County, AB

Welcome to this beautiful and spacious 2300sqft family home located in the heart of churchill Meadows, Leduc County. With 3 spacious bedroom plus a bonus room and an extra room on the main floor, there is room for the whole family. The house come with an open to below layout living room, a seperate family room, custom bathrooms, spice kitchen and generously sized laundry room for added convinience. Located in a quite and desirable neighbourhood- this home checks all the boxes!

#### **Essential Information**

MLS® # E4431328 Price \$689,000

Bedrooms 4

Bathrooms 3.00

Full Baths 3

Square Footage 2,319

Acres 0.11

Year Built 2025

#### **Exterior**

Exterior Wood

Exterior Features Airport Nearby, Playground Nearby

Construction Wood

Foundation Concrete Perimeter