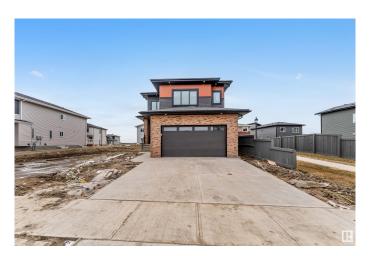

### \$689,000

4 Bedroom, 3.00 Bathroom, 2,319 sqft Rural on 0.11 Acres

Churchill Meadow, Rural Leduc County, AB

Welcome to this beautiful and spacious 2300sqft family home located in the heart of churchill Meadows, Leduc County. With 3 spacious bedroom plus a bonus room and an extra room on the main floor, there is room for the whole family. The house come with an open to below layout living room, a seperate family room, custom bathrooms, spice kitchen and generously sized laundry room for added convinience. Located in a quite and desirable neighbourhood- this home checks all the boxes!

#### **Essential Information**

MLS® # E4431328 Price \$689,000

Bedrooms 4

Bathrooms 3.00

Full Baths 3

Square Footage 2,319

Acres 0.11

Year Built 2025

#### **Exterior**

Exterior Wood

Exterior Features Airport Nearby, Playground Nearby

Construction Wood

Foundation Concrete Perimeter