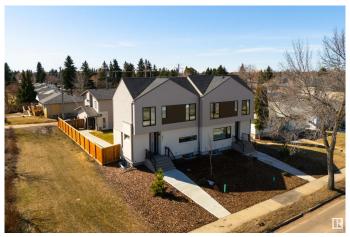

# \$1,799,800 - 8311 & 8313 76 Avenue, Edmonton

MLS® #E4431824

## \$1,799,800

5 Bedroom, 4.50 Bathroom, 3,054 sqft Single Family on 0.00 Acres

Avonmore, Edmonton, AB

Amazing Investment Opportunity with 6 Legal Units in prime south location. This newly built side by side duplex with legal basement suites and garage suites was tastefully designed with quality finishes. Each unit offers 3 beds up and a 2 bedroom legal basement suite accompanied by two garage suites to boost cash flow. One bedroom garage suites are a generous size offering open concept living and a balcony. In addition 4 single car garages below. Each unit is fully sustainable with its own laundry and utility services for the tenants to handle their own bills. Total monthly revenue of \$9200. Prime location close to Whyte Avenue, Bonnie Doon Mall, shopping and walking distance to LRT.

Year Built 2024

Type Single Family

Sub-Type Duplex Side By Side

Style 2 Storey
Status Active